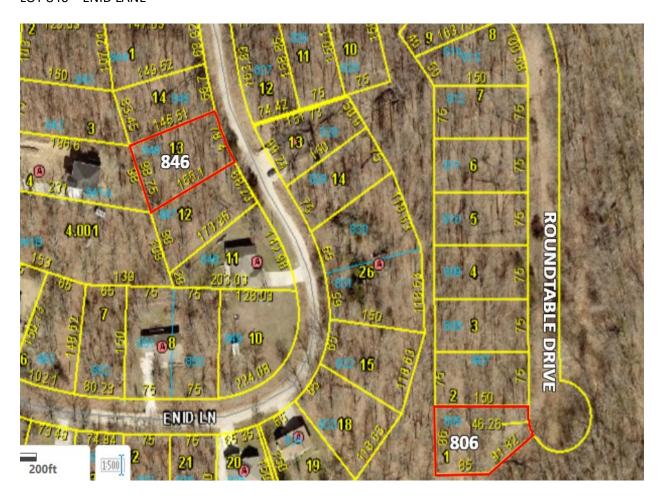

LOT 225 - YORKSHIRE LANE

LOT 227 - YORKSHIRE LANE

LOT 230 - YORKSHIRE LANE

LOT 716 – ROUNDTABLE DRIVE LOT 722 – ROUNDTABLE DRIVE

LOT 806 – ROUNDTABLE DRIVE LOT 846 – ENID LANE