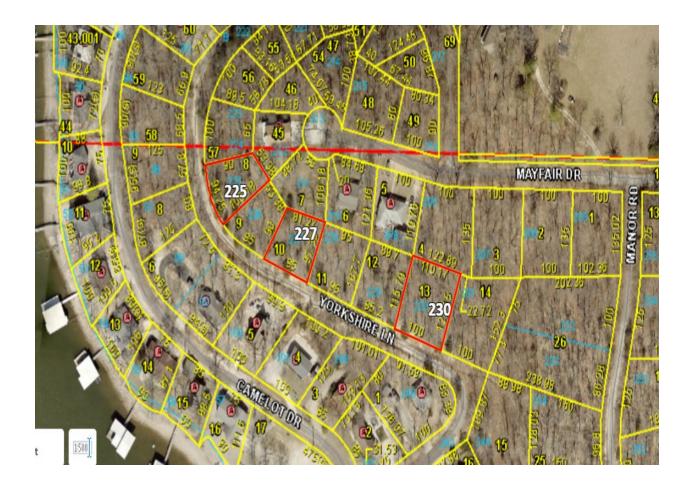

LOT 225 - YORKSHIRE LANE

LOT 227 - YORKSHIRE LANE

LOT 230 - YORKSHIRE LANE

LOT 716 – ROUNDTABLE DRIVE LOT 722 – ROUNDTABLE DRIVE

LOT 806 – ROUNDTABLE DRIVE LOT 846 – ENID LANE