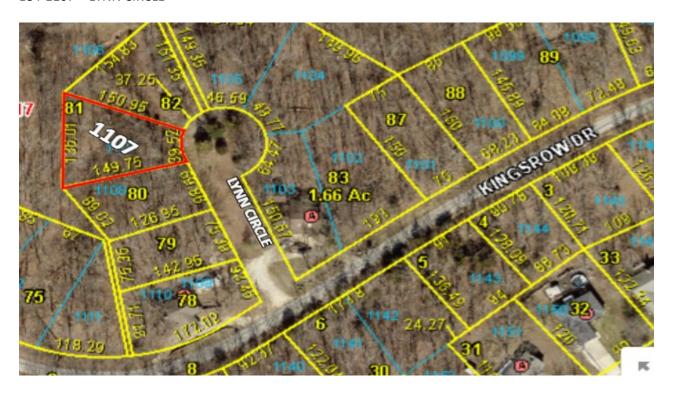

#### LOT 1107 – LYNN CIRCLE

LOT 1308 – PRINCE COURT

LOT 1309 - PRINCE COURT

LOT 1310 - PRINCE COURT

LOT 1313 - PRINCE COURT

**LOT 1314 - PRINCE COURT** 

**LOT 1315 - PRINCE COURT** 

**LOT 1316 - PRINCE COURT** 