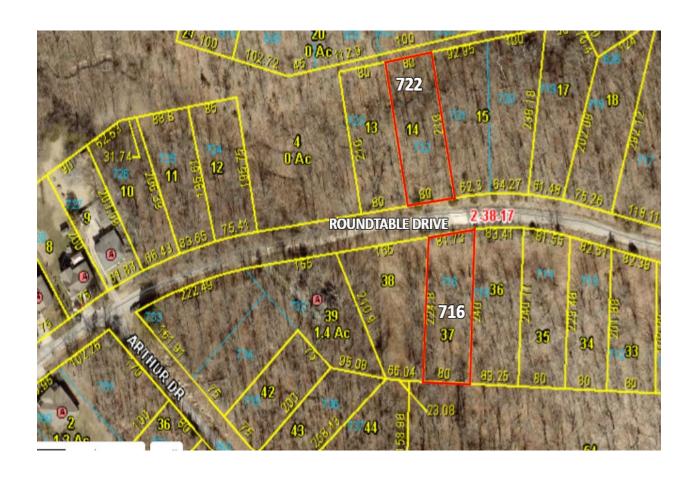

LOT 225 - YORKSHIRE LANE

LOT 227 - YORKSHIRE LANE

LOT 230 - YORKSHIRE LANE

LOT 716 – ROUNDTABLE DRIVE LOT 722 – ROUNDTABLE DRIVE

LOT 806 – ROUNDTABLE DRIVE LOT 846 – ENID LANE